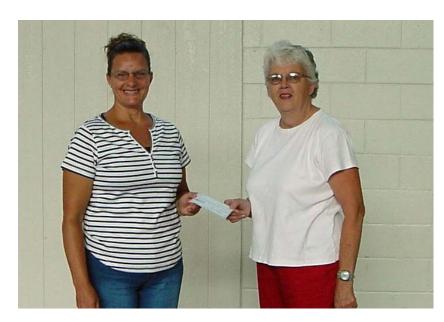

Nola presents a check from GFWC-Charlotte to Cindy Larson, treasurer of ESRVA. Eaton Special Riding is a 4-H based Horseback riding and driving program for special needs people in the Eaton Intermediate School District. Ladies--Get out those knitting needles, crochet hooks or sewing machines! Our Hats for Newborns project continues! Find out more about how to participate by stopping at the information table when you attend our first GFWC meeting. Also, if you've made some hats since our last meeting, you can drop them off there.