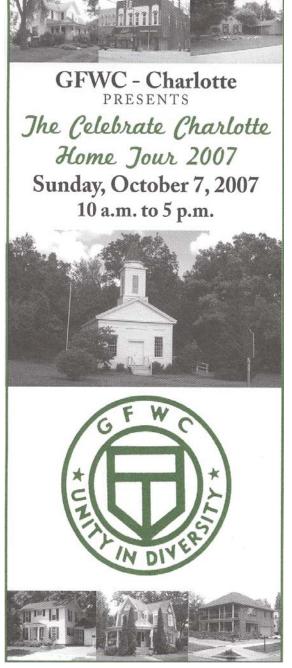

October 7<sup>th</sup> is our Celebrate Charlotte Home Tour. Mark your calendars and plan to attend, as well as encourage others to participate. The owners of the featured homes and the committee have been hard at work to make this a "must see" event. The Home Tour supports GFWC-Charlotte's special projects as well as helps maintain our budgetary needs. It is important for all of us to take ownership of this fundraiser.

## Tour Stops

- 1. 1845 Eaton County Courthouse S. Cochran Avenue (Bennett Park)
- 2. Joe & Lori Pray 316 W. Seminary Street
- 3. AG & Linda Twitchell
- Freeman Loft At Edward Jones Building Doug and Darlene Freeman
   147 ½ S. Cochran Avenue
- 5. Richard & Mary Remenak 405 E. Lovett Street
- **6. Kris & Jan Kelley** 137 Wedgewood Drive
- 7. Larry & Sharon Adams
  1511 N. Clinton Trail (North M-50)

Tickets: \$12.00 • Advance Sale Price: \$10.00

For advance ticket sales send check
payable to "GFWC-Charlotte" to: Lola Wilson
1482 W. Kalamo Hwy., Charlotte, MI 48813

May be purchased after August 5 at: Charlotte Chamber of Commerce, Wildern's Drug Store The Linen Chest, Custom Home Interiors or at any tour stop on tour day

Sorry, tour stops not handicap accessible.

For more information check our website: "www.gfwc-charlotte.com"

Remember to get your articles in by the 15<sup>th</sup> of each month for *The Club Communicator to:* Linda Foster, 316 Beech St., Charlotte, MI 48813; 543-3041; <a href="mailto:egfoster@cablespeed.com">egfoster@cablespeed.com</a> or to: Gloria Wilson, 410 East 3<sup>rd</sup> St., Charlotte, MI 48813; 543-7618 or 541-5752 (wk) wilsong@charlottenet.org